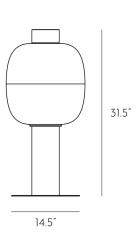

#### **TECH. DESCRIPTION**

The light comprises a metal body, base bracket, glass shade, and diffusor. All metal components are crafted from stainless steel. The light is IP44 compliant and is connected directly to inground wiring.

## **CERTIFICATES**

Product ID: PC1166

Product ID: PC1167

CONSTRUCTION SPECIFICATIONS

Weight:6 kg15.5 kgConstruction material:Glass, stainless steelGlass, stainless steelCord Length:--

Cord Length:--Mounting:FloorFloorEnvironment:OutdoorOutdoor